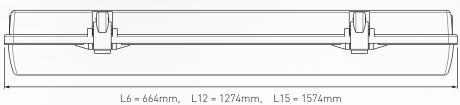

## SPECIFICATIONS

- Ideal alternative for T5 equivalents
- Available in 2 foot, 4 foot or 5 foot options
- 4,000K LED colour temperature
- CRI > 80
- 50,000 hours L70
- IP65 Weatherproof
- IK08 Impact Resistant