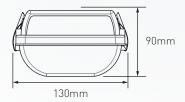

# ECONOMY WEATHERPROOF LED BATTEN

DESIGNED FOR DAMP, DUSTY, AND HUMID AREAS

1

1.9





H



## IDEAL FOR CARPARKS, SHOPPING CENTRES, STAIRWELLS, INDUSTRIAL SITES AND GENERAL SECURITY LIGHTING.

## SPECIFICATIONS

- Ideal alternative for T5 equivalents
- Available in 2 foot, 4 foot or 5 foot options
- 4,000K LED colour temperature
- CRI > 80
- 50,000 hours L70
- IP65 Weatherproof
- IK08 Impact Resistant

- Stainless steel hinging diffuser clips
- Polycarbonate body and diffuser
- Large terminal block for ease of installation
- Dedicated LED Engine for optimum light output and distribution
- Quick release gear tray toggles for ease of maintenance

## DIMENSIONS









## FURTHER ENERGY SAVINGS WITH INTEGRATED MICROWAVE ON/OFF SENSOR OPTIONS

## ON/OFF SE<mark>NSOR FUNCTION</mark>



## DETECTION RANGE



## EMERGENCY LIGHTING OPTIONS

## Advantages of Lithium-ion models

- iSmart<sup>™</sup> temperature sensing technology for the LIION battery
- Electronics designed to lengthen the life of the battery, minimising maintenance costs
- Environmentally friendly battery

## Galaxy emergency models

- Embedded Bluetooth for smart device connectivity
- Wireless Low Power Wide Area Network type of communications utilising the LoRa platform
- LoRa communication to maximise reliability, coverage and infiltration







#### MAINS MODELS

| Cat No  | Description                                     | Lumens  | Wattage |
|---------|----------------------------