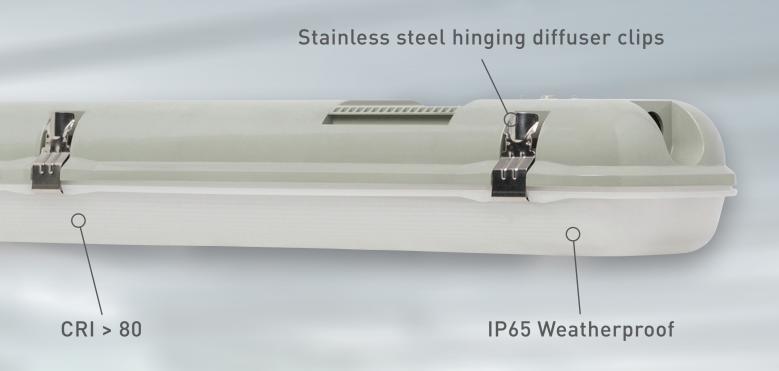

## SPECIFICATIONS

- Ideal alternative for T5 equivalents
- Available in 2 foot, 4 foot or 5 foot options
- 4,000K LED colour temperature
- CRI > 80
- 50,000 hours L70
- IP65 Weatherproof
- IK08 Impact Resistant

- Stainless steel hinging diffuser clips
- Polycarbonate body and diffuser
- Large terminal block for ease of installation
- Dedicated LED Engine for optimum light output and distribution
- Quick release gear tray toggles for ease of maintenance