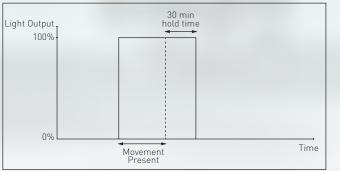

## FURTHER ENERGY SAVINGS WITH INTEGRATED MICROWAVE ON/OFF SENSOR OPTIONS

## ON/OFF SE<mark>NSOR FUNCTION</mark>