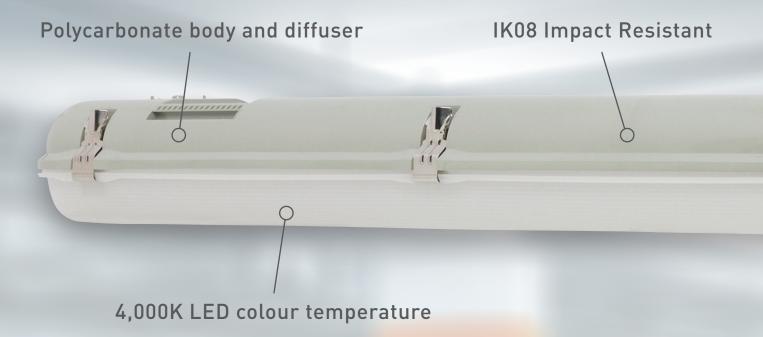

## SPECIFICATIONS

- Ideal alternative for T5 equivalents
- Available in 2 foot, 4 foot or 5 foot options
- 4,000K LED colour temperature
- CRI > 80
- 50,000 hours L70
- IP65 Weatherproof
- IK08 Impact Resistant

- Stainless steel hinging diffuser clips
- Polycarbonate body and diffuser
- Large terminal block for ease of installation
- Dedicated LED Engine for optimum light output and distribution
- Quick release gear tray toggles for ease of maintenance