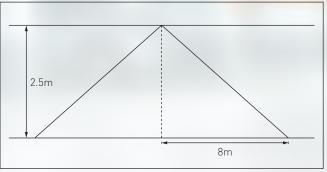

PROOF LED BATTEN

DESIGNED FOR DAMP, DUSTY, AND HUMID AREAS

1

1.9





H



## IDEAL FOR CARPARKS, SHOPPING CENTRES, STAIRWELLS, INDUSTRIAL SITES AND GENERAL SECURITY LIGHTING.

## SPECIFICATIONS

- Ideal alternative for T5 equivalents
- Available in 2 foot, 4 foot or 5 foot options
- 4,000K LED colour temperature
- CRI > 80
- 50,000 hours L70
- IP65 Weatherproof
- IK08 Impact Resistant

- Stainless steel hinging diffuser clips
- Polycarbonate body and diffuser
- Large terminal block for ease of installation
- Dedicated LED Engine for optimum light output and distribution
- Quick release gear tray toggles for ease of maintenance

## DIMENSIONS









## FURTHER ENERGY SAVINGS WITH INTEGRATED MICROWAVE ON/OFF SENSOR OPTIONS

## ON/OFF SE<mark>NSOR FUNCTION</mark>



## DETECTION RANGE



## EMERGENCY LIGHTING OPTIONS

## Advantages of Lithium-ion models

- iSmart<sup>™</sup> temperature sensing technology for the LIION battery
- Electronics designed to lengthen the life of the battery, minimising maintenance costs
- Environmentally friendly battery

## Galaxy emergency models

- Embedded Bluetooth for smart device connectivity
- Wireless Low Power Wide Area Network type of communications utilising the LoRa platform
- LoRa communication to maximise reliability, coverage and infiltration







#### MAINS MODELS

| Cat No  | Description                                     | Lumens  | Wattage |
|---------|-------------------------------------------------|---------|---------|
| 659608  | Economy WP LED Batten L6                        |         |         |
| 659608D | Econom